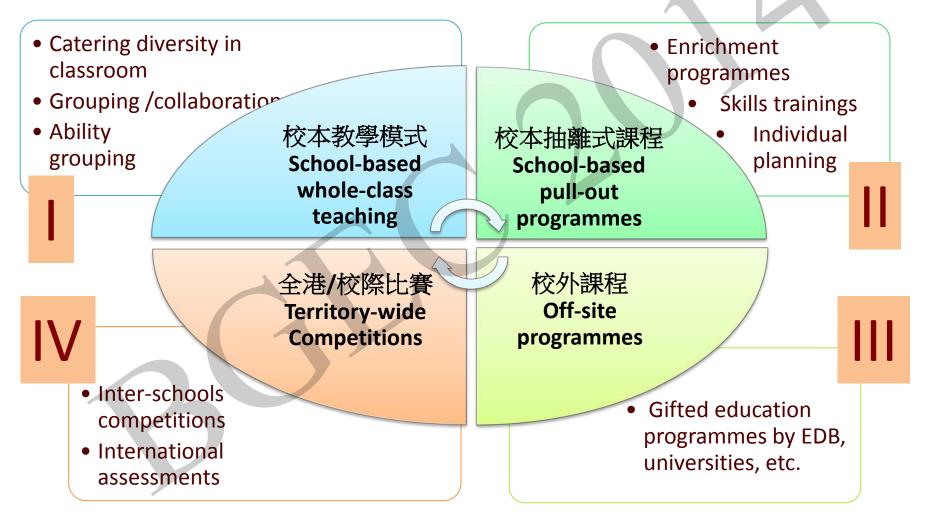

### What to do? How to start?

IV

Key Milestones of Gifted Education Development in HTYC:

• Enrichment Programmes Unit

Recognition of diverse talents

Modeling & building aspirations

• From diversity to giftedness

### **Milestone I : Enrichment Programmes Unit**

### Enrichment programmes to promote advanced learning

### 4 Strategies to promote holistic whole school direction

### **Enrichment Programmes Unit (EP)**

- Set up in 2010-2011 ( a young unit with 6 members)
- Mission: To enrich HTYC students with good learning experiences to fully develop the students' giftedness, potentials, and to enhance the performance and competitiveness of ALL STUDENTS.
- Our main duties are to plan, promote, coordinate, support and implement enrichment programmes strategically and systematically. (initial stage: Strategy III & IV)

### **Strategy 3: Off-site Programmes**

Four domains: Humanities, Leadership, Mathematics and Sciences

- HKAGE Programmes
- HKU: Junior Science Institute
- HKUST Gifted Education Dual Programmes (Seed School)
- Study tours for student leaders
- Leadership training programmes
- EDB Web-based Learning Courses
- Fung Hon Chu Gifted Education Centre (poetry, science investigation, drama, forensic science, Math...)

### **Strategy 3: Off-site Programmes**

Still work on pull-out school-based programmes (only for some selected students) – initial attempts

### **Milestone II : Recognition of diverse talents**

- ✓ No Streaming (Every student can fly)
- ✓ HTYC Balanced Development Award Scheme
- ✓ AD/PD policy / service policy
- ✓ Student of the Year
  - **Artist of the Year**
  - Athlete of the Year

### **Milestone III : Modeling & Building Aspiration**

### **Milestone IV : From diversity to giftedness**

#### **Strategy 1:** School-based whole-class teaching

- Promote "<u>deep approach to learning</u>" (in School Development Plan) (e.g. challenging problem-solving exercises, effective questioning techniques, peer collaborations learning activities (pair work, peer book sharing, group discussion and project work)
- Integrate gifted education elements into the curriculum of regular classrooms for ALL students (e.g. higher-order thinking skills, creativity and personal-social competence)
- Ability Grouping arrangements (English, Chinese, Math)

inducing **mission** in future careers

Gifted Education – strength / talent development II: School-based pull-out programmes

Gifted Education – strength / talent development I/II: School-based pull-out programmes