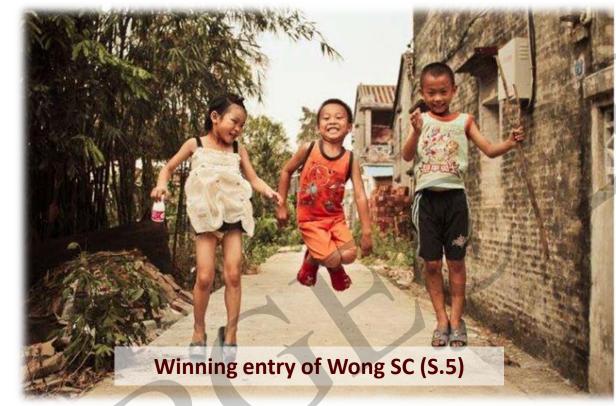

- 2013 National Geographic Channel Photo Contest -- S.5 Wong SC : 1<sup>st</sup> Runner-up
- 2012 2<sup>nd</sup>「尋・影・自 然新角度」Hong Kong Students Video Clips Competition –
   2<sup>nd</sup> Runner-up (Senior)

National Geographic Channel Hong Kong 香港國家地理頻道 6月24日

學生組 亞軍

Who can jump the highest? 誰跳得最高? Photograph by Gabe Wong Wong Si Choi 王思趣

 2011「社企短片及徵 文」(Social Enterprise Video Contest) – 1<sup>st</sup> Runner-up