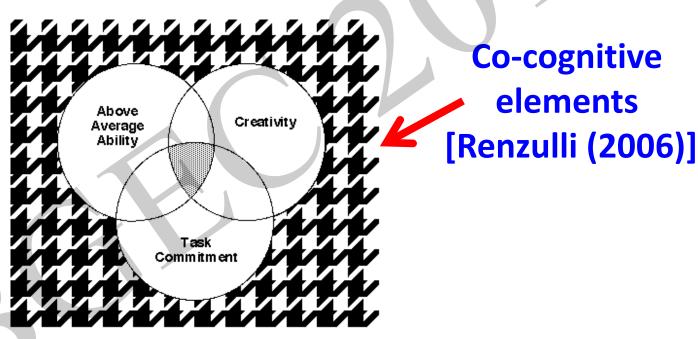

### Renzulli (1978) Three-Ring Model of Giftedness

HTYC

Deep approach to learning Commitment to serving

Important supportive elements:

- Encouragement by important others (parents, close adults...) (A lot of research)
- Self-determination Theory (Deci & Ryan, 2002) motivation
  - **\*** Competence **a**utonomy **r**elationship
- Intrapersonal & Environmental Catalysts: health, motivation, will power, self-esteem ... (Francoys Gagne, 1999)