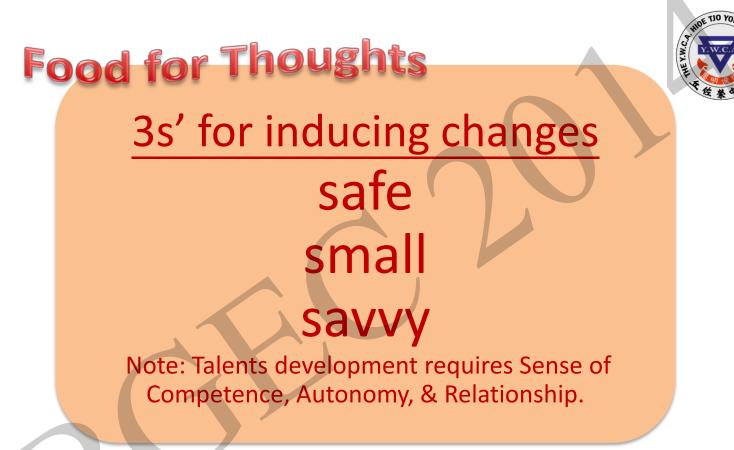

### Renzulli (1978) Three-Ring Model of Giftedness

HTYC

Deep approach to learning Commitment to serving

Important supportive elements:

- Encouragement by important others (parents, close adults...) (A lot of research)
- Self-determination Theory (Deci & Ryan, 2002) motivation
  - **\*** Competence **a**utonomy **r**elationship
- Intrapersonal & Environmental Catalysts: health, motivation, will power, self-esteem ... (Francoys Gagne, 1999)